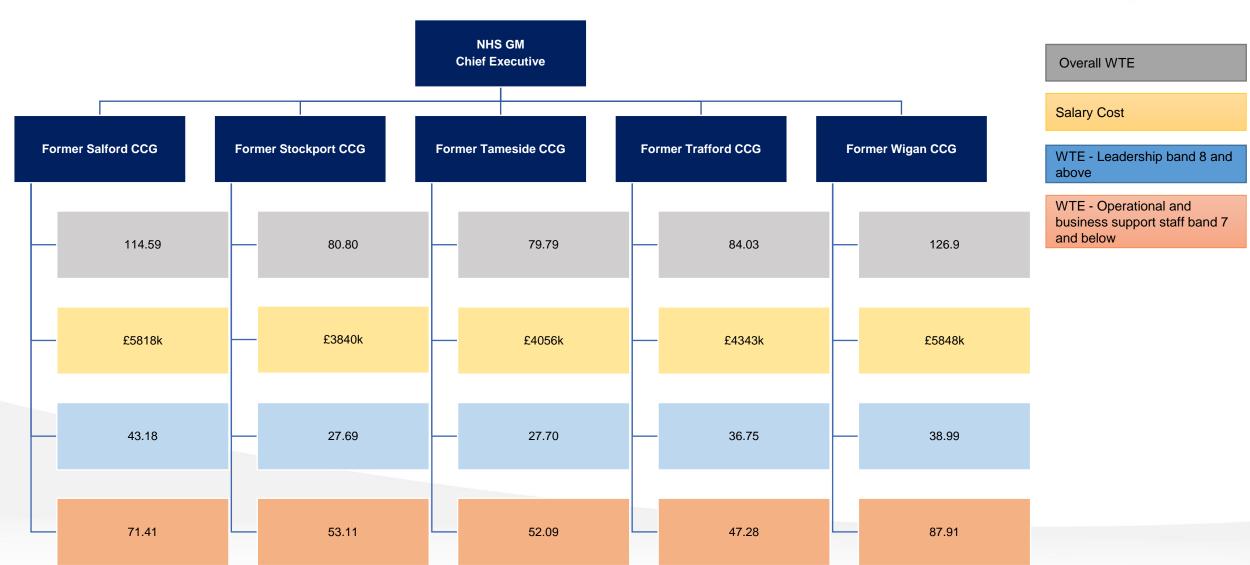

## NHS Greater Manchester Integrated Care – Locality/places teams via ESR on Nov 30, 2022 (2)