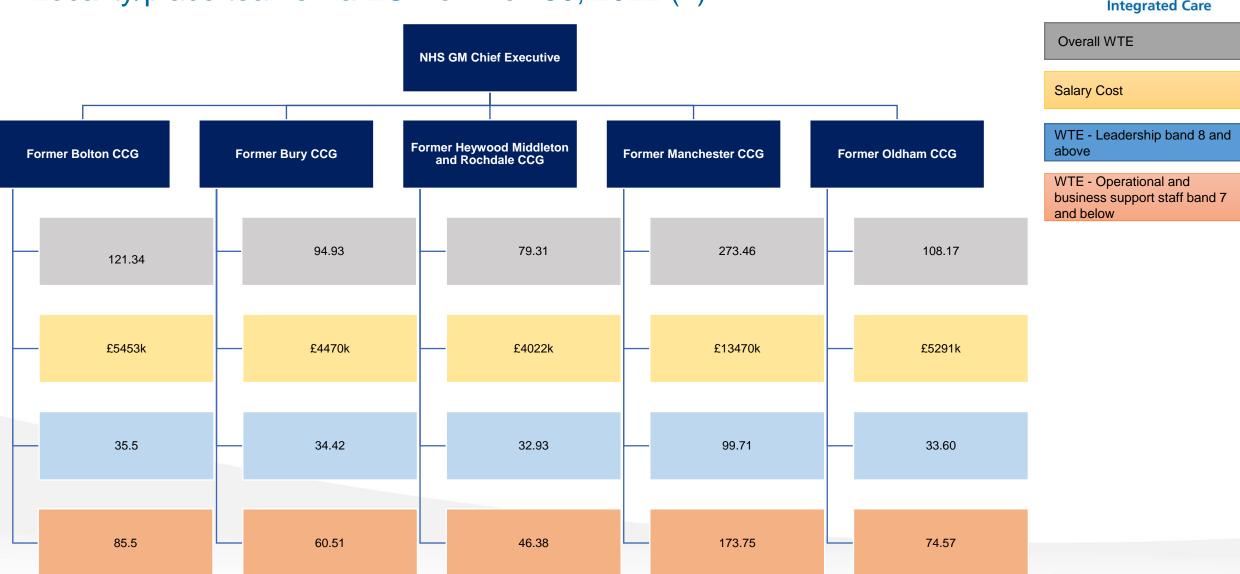

## NHS Greater Manchester Integrated Care – Locality/place teams via ESR on Nov 30, 2022 (1)